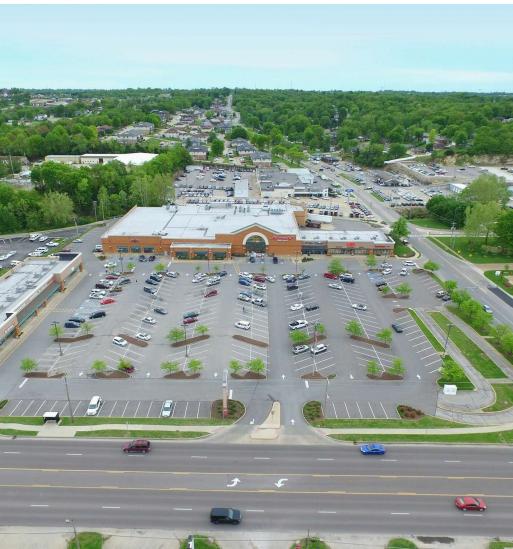

The center has easy access to Highway 50 and Highway 54, within the neighborhood necessities retail corridor of Jefferson City, Missouri's capital.

#### **Location Description**

Capital Crossing is anchored by Schnucks and strategically located at the signalized intersection of two major arterial roads: Missouri Boulevard and Southwest Avenue. Tenants include Crown Vision, Great Clips, CATO, and more. 7 Brew Coffee is located on the corner outlot. The center has easy access to Highway 50 and Highway 54, within the neighborhood necessities retail corridor of Jefferson City, Missouri's capital.