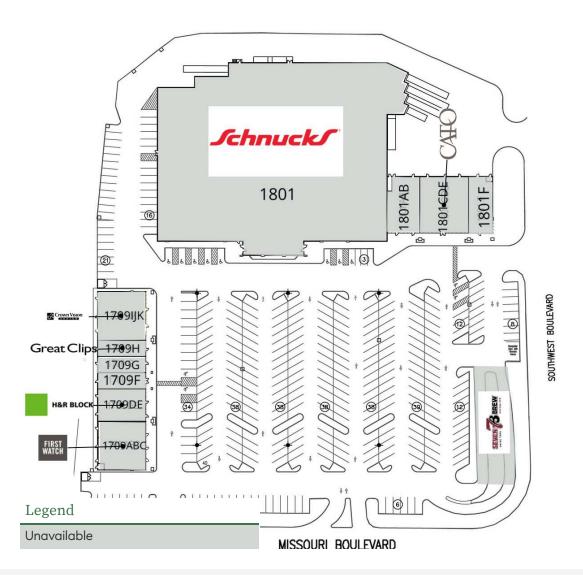

### **Capital Crossing**

1801 MISSOURI BLVD. | JEFFERSON CITY, MO 65109

| Suite   | Tenant            | Size      |
|---------|-------------------|-----------|
| 1709ABC | First Watch       | 3,528 SF  |
| 1709DE  | H&R Block         | 2,400 SF  |
| 1709F   | China King        | 1,200 SF  |
| 1709 G  | Spa Nails II      | 1,200 SF  |
| 1709 H  | Great Clips       | 1,200 SF  |
| 1709IJK | Crown Vision      | 3,600 SF  |
| 1801    | Schnucks          | 63,111 SF |
| 1801AB  | The Blue Diamond  | 2,692 SF  |
| 1801CDE | CATO Fashions     | 4,200 SF  |
| 1801 F  | Qdoba             | 2,018 SF  |
| Outlot  | Seven Brew Coffee | 0 SF      |