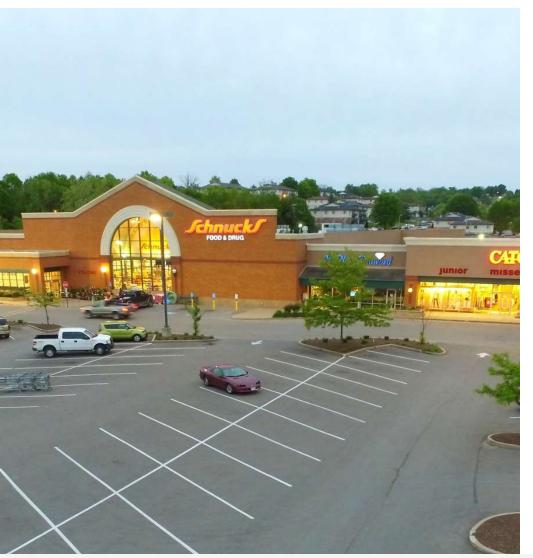

#### **Property Description**

Capital Crossing is anchored by Schnucks and strategically located at the signalized intersection of two major arterial roads: Missouri Boulevard and Southwest Avenue.

Tenants include Crown Vision, Great Clips, CATO, and more. 7 Brew Coffee is located on the corner outlot.

#### **Location Description**

Capital Crossing is anchored by Schnucks and strategically located at the signalized intersection of two major arterial roads: Missouri Boulevard and Southwest Avenue. Tenants include Crown Vision, Great Clips, CATO, and more. 7 Brew Coffee is located on the corner outlot. The center has easy access to Highway 50 and Highway 54, within the neighborhood necessities retail corridor of Jefferson City, Missouri's capital.