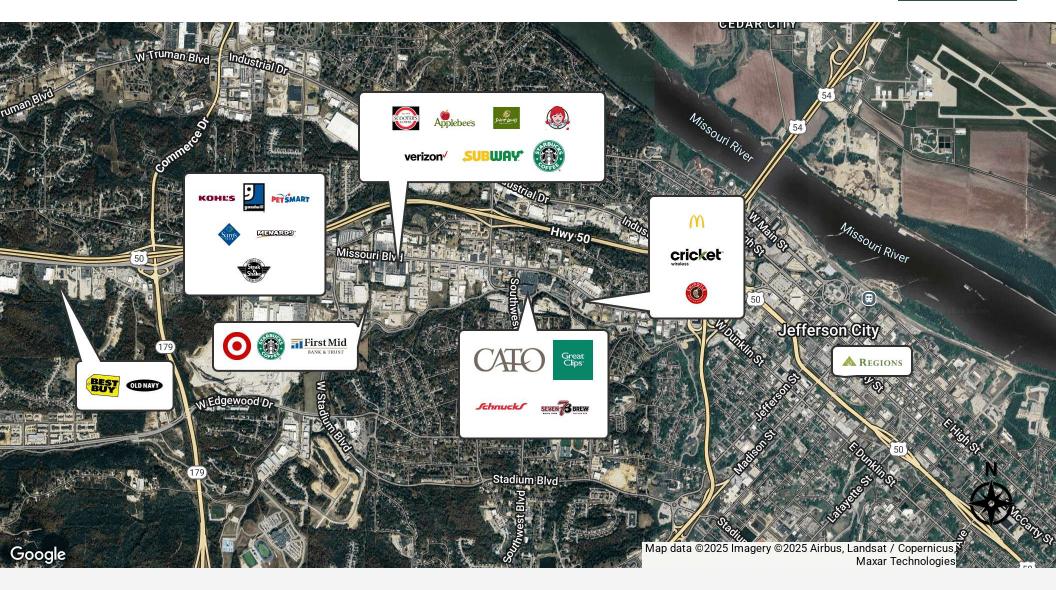

The center has easy access to Highway 50 and Highway 54, within the neighborhood necessities retail corridor of Jefferson City, Missouri's capital.

#### **Location Description**

Capital Crossing is anchored by Schnucks and strategically located at the signalized intersection of two major arterial roads: Missouri Boulevard and Southwest Avenue. Tenants include Crown Vision, Great Clips, CATO, and more. 7 Brew Coffee is located on the corner outlot. The center has easy access to Highway 50 and Highway 54, within the neighborhood necessities retail corridor of Jefferson City, Missouri's capital.