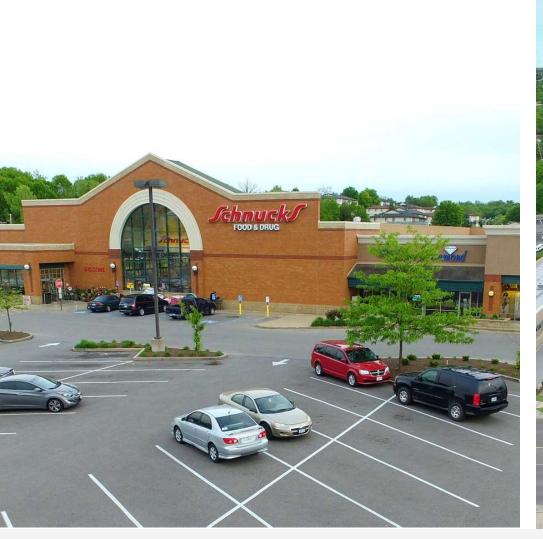

#### **Property Description**

Capital Crossing is anchored by Schnucks and strategically located at the signalized intersection of two major arterial roads: Missouri Boulevard and Southwest Avenue.

Tenants include Crown Vision, Great Clips, CATO, and more. 7 Brew Coffee is located on the corner outlot.

#### **Location Description**

Capital Crossing is anchored by Schnucks and strategically located at the signalized intersection of two major arterial roads: Missouri Boulevard and Southwest Avenue. Tenants include Crown Vision, Great Clips, CATO, and more. 7 Brew Coffee is located on the corner outlot. The center has easy access to Highway 50 and Highway 54, within the neighborhood necessities retail corridor of Jefferson City, Missouri's capital.