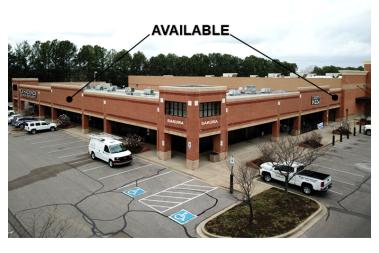

### PROPERTY HIGHLIGHTS

- Spaces Available: 900 SF and 1,175 SF
- Adjacent to Target
- Located at the primary intersection for Collierville
- Average Household Income within 5 miles of this center exceeds \$143,000
- Traffic Counts (AADT): W Poplar Ave 26,274 and New Byhalia Rd 22,808

## SITE PLAN

| SUITE          | TENANT NAME                         | SPACE SIZE          |
|----------------|-------------------------------------|---------------------|
| 255-101        | La Hacienda Restaurant              | 5,102 SF            |
| 255-109        | Available                           | 1,175 SF            |
| 255-111        | Sakura                              | 4,400 SF            |
| 255-116        | Three Guys Pizza Pies               | 2,400 SF            |
|                |                                     |                     |
| 255-117        | Available                           | 900 SF              |
| 255-117<br>275 | Available Academy Sports + Outdoors | 900 SF<br>73,967 SF |
|                |                                     |                     |
| 275            | Academy Sports + Outdoors           | 73,967 SF           |