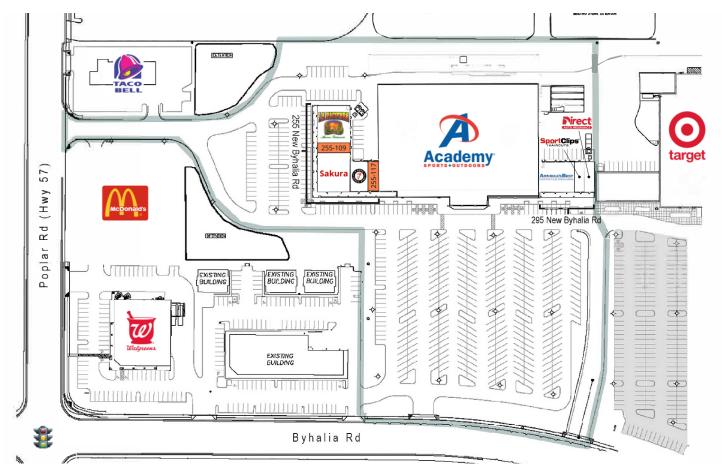

## SITE PLAN

| SUITE          | TENANT NAME                         | SPACE SIZE          |
|----------------|-------------------------------------|---------------------|
| 255-101        | La Hacienda Restaurant              | 5,102 SF            |
| 255-109        | Available                           | 1,175 SF            |
| 255-111        | Sakura                              | 4,400 SF            |
| 255-116        | Three Guys Pizza Pies               | 2,400 SF            |
|                |                                     |                     |
| 255-117        | Available                           | 900 SF              |
| 255-117<br>275 | Available Academy Sports + Outdoors | 900 SF<br>73,967 SF |
|                |                                     |                     |
| 275            | Academy Sports + Outdoors           | 73,967 SF           |