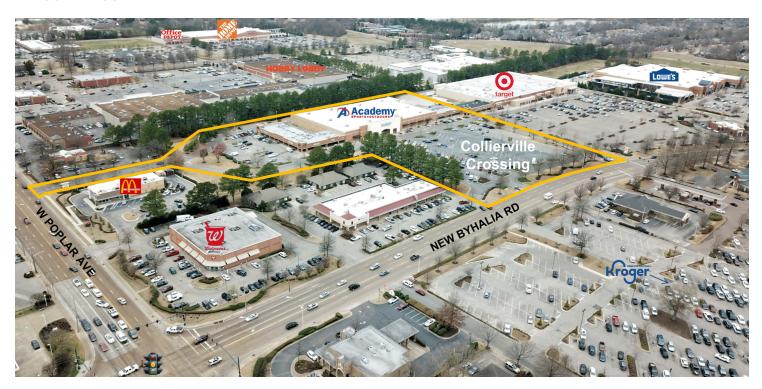

## **LOCATION OVERVIEW**

85,290 SF shopping centered anchored by Academy Sports + Outdoors

### PROPERTY HIGHLIGHTS

- Spaces Available: 900 SF and 1,175 SF
- Adjacent to Target
- Located at the primary intersection for Collierville
- Average Household Income within 5 miles of this center exceeds \$143,000
- Traffic Counts (AADT): W Poplar Ave 26,274 and New Byhalia Rd 22,808