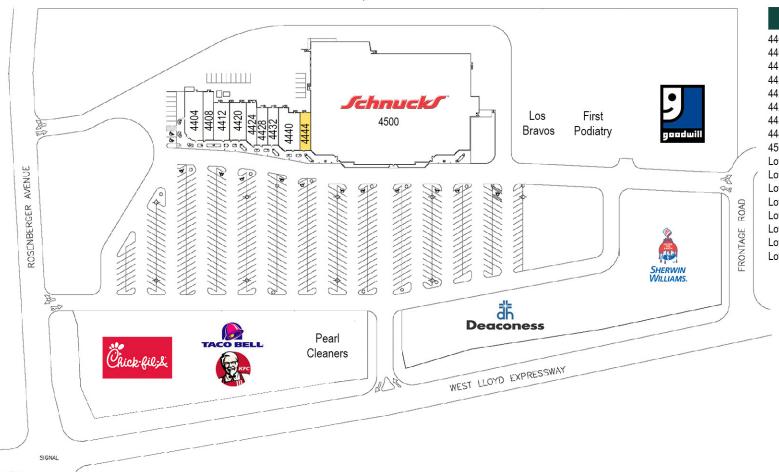

# **PROPERTY DETAILS**

Center Size: 79,809 sf

Available Suites: 4444 1,400 sf

Demographics 1 mile 3 mile 5 mile Population 8.555 32,506 79,305 Avg HH Income \$50.963 \$65.003 \$60.217

# CENTER SIZE 79,809 SF

4444 1,400 sf

| CURRENT RETAILERS |                   |          |
|-------------------|-------------------|----------|
| 4404              | Spankey's Pizza   | 2,926 s  |
| 4408              | H&R Block         | 1,800 s  |
| 4412              | SalonCentric      | 2,100 s  |
| 4420              | Lovely Nails      | 2,100 s  |
| 4424              | Great Clips       | 1,543 s  |
| 4428              | The Joint         | 1,400 s  |
| 4432              | Edward Jones      | 1,400 s  |
| 4440              | Marian's Hallmark | 2,943 s  |
| 4500              | Schnucks          | 62,273 s |
| Lot A             | Chick-fil-A       | 0 s      |
| Lot B             | Pearl Cleaners    | 0 s      |
| Lot C             | Taco Bell / KFC   | 0 st     |
| Lot D             | Sherwin Williams  | 0 st     |
| Lot E             | First Podiatry    | 0 st     |
| Lot F             | Goodwill          | 0 st     |
| Lot G             | Los Bravos        | 0 st     |
| Lot H             | Deaconess         | 0 st     |
|                   |                   |          |