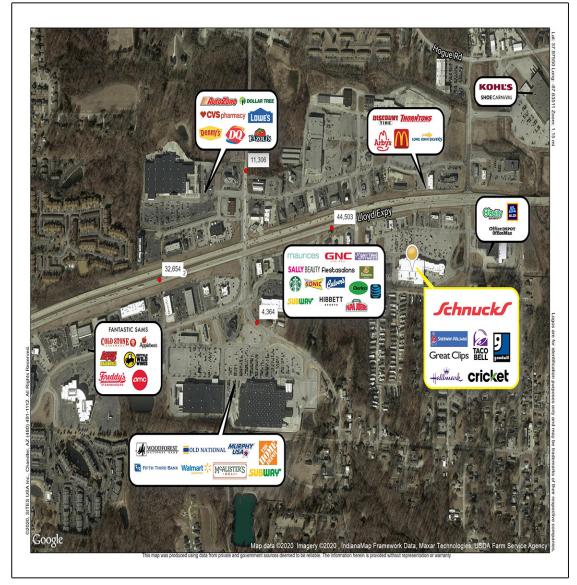

# **PROPERTY HIGHLIGHTS**

- Anchored by **John Lew**, the Midwest's premier grocery retailer
- Well situated along West Lloyd Expressway providing excellent customer visibility and
- Stable residential area with strong demographics

# **PROPERTY DETAILS**

Center Size: 79,809 sf

Available Suites: 4444 1,400 sf

Demographics 1 mile 3 mile 5 mile Population 8.555 32,506 79,305 Avg HH Income \$50.963 \$65.003 \$60.217

# CENTER SIZE 79,809 SF

4444 1,400 sf

| CURRENT RETAILERS |                   |          |
|-------------------|-------------------|----------|
| 4404              | Spankey's Pizza   | 2,926 s  |
| 4408              | H&R Block         | 1,800 s  |
| 4412              | SalonCentric      | 2,100 s  |
| 4420              | Lovely Nails      | 2,100 s  |
| 4424              | Great Clips       | 1,543 s  |
| 4428              | The Joint         | 1,400 s  |
| 4432              | Edward Jones      | 1,400 s  |
| 4440              | Marian's Hallmark | 2,943 s  |
| 4500              | Schnucks          | 62,273 s |
| Lot A             | Chick-fil-A       | 0 s      |
| Lot B             | Pearl Cleaners    | 0 s      |
| Lot C             | Taco Bell / KFC   | 0 st     |
| Lot D             | Sherwin Williams  | 0 st     |
| Lot E             | First Podiatry    | 0 st     |
| Lot F             | Goodwill          | 0 st     |
| Lot G             | Los Bravos        | 0 st     |
| Lot H             | Deaconess         | 0 st     |
|                   |                   |          |