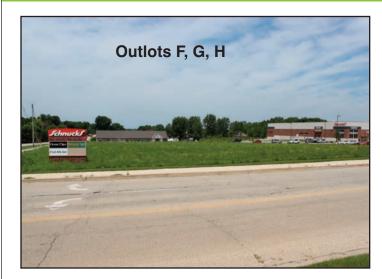

#### **AVAILABLE OUTLOTS**

Outlot A: \$16.75 psf
Outlot B: \$16.00 psf
Outlot D: \$16.00 psf
Outlot E: \$5.00 psf
Outlot F, G, H: \$7.00 psf

- •Located at **Knoxville Avenue & Alta Road** just north of the Route 6 interchange
- •Prime locations anchored by Schnuck's
- •Neighboring businesses include: Walgreens, McDonald's, Hucks, Great Clips, Potbelly, Verizon, and C'est Ally Spa

Knoxville Crossing, Peoria

• Outlot A: \$16.75 psf

• Outlot B: \$16.00 psf

• Outlot D: \$16.00 psf

• Outlot E: \$5.00 psf

• Outlot F, G, H: \$7.00 psf

Information contained herein has been obtained from the property owner or from other sources that we deem reliable. We have no reason to doubt its accuracy, but we do not guarantee it.