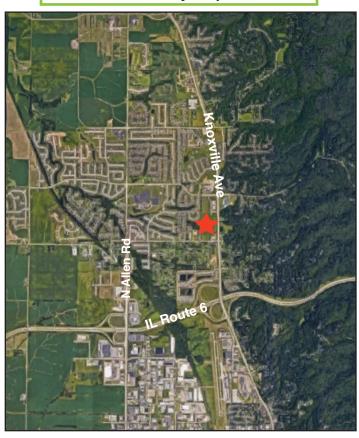

#### Daniel Maloof

dan@maloofcom.com

p. 309 693.3000

f. 309 693.3336

Maloof Commercial Real Estate Company

2411 W. Cornerstone Court, Peoria, Illinois 61614 maloofcommercial.com

**Vicinity Map** 

Information contained herein has been obtained from the property owner or from other sources that we deem reliable. We have no reason to doubt its accuracy, but we do not guarantee it.

#### TRAFFIC COUNTS:

| Knoxville Ave | 15,000 |
|---------------|--------|
| IL Route 6    | 18,600 |
| Alta Rd       | 4,800  |

Information contained herein has been obtained from the property owner or from other sources that we deem reliable. We have no reason to doubt its accuracy, but we do not guarantee it.