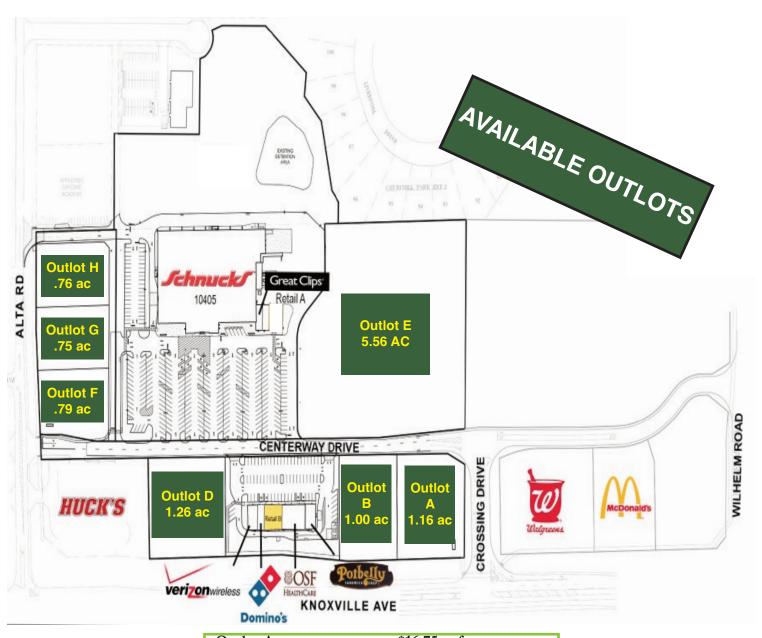

#### **AVAILABLE OUTLOTS**

Outlot A: \$16.75 psf
Outlot B: \$16.00 psf
Outlot D: \$16.00 psf
Outlot E: \$5.00 psf
Outlot F, G, H: \$7.00 psf

- •Located at **Knoxville Avenue & Alta Road** just north of the Route 6 interchange
- •Prime locations anchored by Schnuck's
- •Neighboring businesses include: Walgreens, McDonald's, Hucks, Great Clips, Potbelly, Verizon, and C'est Ally Spa

Knoxville Crossing, Peoria

• Outlot A: \$16.75 psf

• Outlot B: \$16.00 psf

• Outlot D: \$16.00 psf

• Outlot E: \$5.00 psf

• Outlot F, G, H: \$7.00 psf

Information contained herein has been obtained from the property owner or from other sources that we deem reliable. We have no reason to doubt its accuracy, but we do not guarantee it.