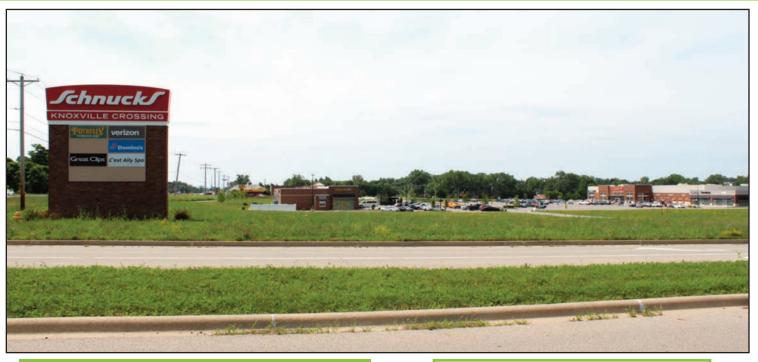

### Knoxville Crossing, Peoria

#### **AVAILABLE OUTLOTS**

Outlot A: \$16.75 psf
Outlot B: \$16.00 psf
Outlot D: \$16.00 psf
Outlot E: \$5.00 psf
Outlot F, G, H: \$7.00 psf

- •Located at **Knoxville Avenue & Alta Road** just north of the Route 6 interchange
- •Prime locations anchored by Schnuck's
- •Neighboring businesses include: Walgreens, McDonald's, Hucks, Great Clips, Potbelly, Verizon, and C'est Ally Spa