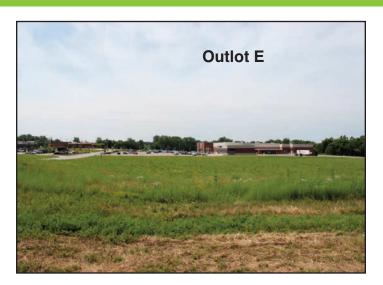

#### **AVAILABLE OUTLOTS**

Outlot A: \$16.75 psf
Outlot B: \$16.00 psf
Outlot D: \$16.00 psf
Outlot E: \$5.00 psf
Outlot F, G, H: \$7.00 psf

- •Located at **Knoxville Avenue & Alta Road** just north of the Route 6 interchange
- •Prime locations anchored by Schnuck's
- •Neighboring businesses include: Walgreens, McDonald's, Hucks, Great Clips, Potbelly, Verizon, and C'est Ally Spa

Knoxville Crossing, Peoria

• Outlot A: \$16.75 psf

• Outlot B: \$16.00 psf

• Outlot D: \$16.00 psf

• Outlot E: \$5.00 psf

• Outlot F, G, H: \$7.00 psf

Information contained herein has been obtained from the property owner or from other sources that we deem reliable. We have no reason to doubt its accuracy, but we do not guarantee it.