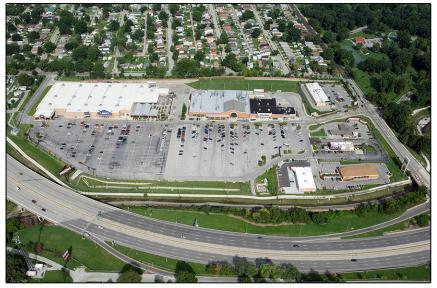

#### PROPERTY HIGHLIGHTS

- Anchored by Schnucks, the Midwest's premier grocery retailer, Lowe's Home Improvement Center and Ross Dress for Less
- Ideal placement along I-55 and Loughborough Avenue provides excellent customer visibility and access
- Dense and established residential population

### PROPERTY DETAILS

■ Center Size: 100,382 sf

Available Suites: 1010 - 2,064 sf 1042H - 2,457 sf

 Demographics
 1 mile
 3 mile
 5 mile

 Population
 15,828
 124,960
 274,780

 Avg HH Income
 \$52,183
 \$50,972
 \$56,195