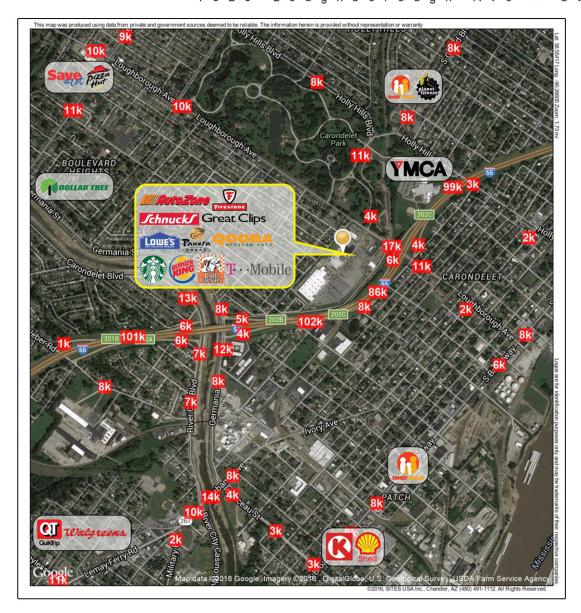

#### PROPERTY HIGHLIGHTS

- Anchored by Schnucks, the Midwest's premier grocery retailer, Lowe's Home Improvement Center and Ross Dress for Less
- Ideal placement along I-55 and Loughborough Avenue provides excellent customer visibility and access
- Dense and established residential population

### PROPERTY DETAILS

■ Center Size: 100,382 sf

Available Suites: 1010 - 2,064 sf 1042H - 2,457 sf

 Demographics
 1 mile
 3 mile
 5 mile

 Population
 15,828
 124,960
 274,780

 Avg HH Income
 \$52,183
 \$50,972
 \$56,195