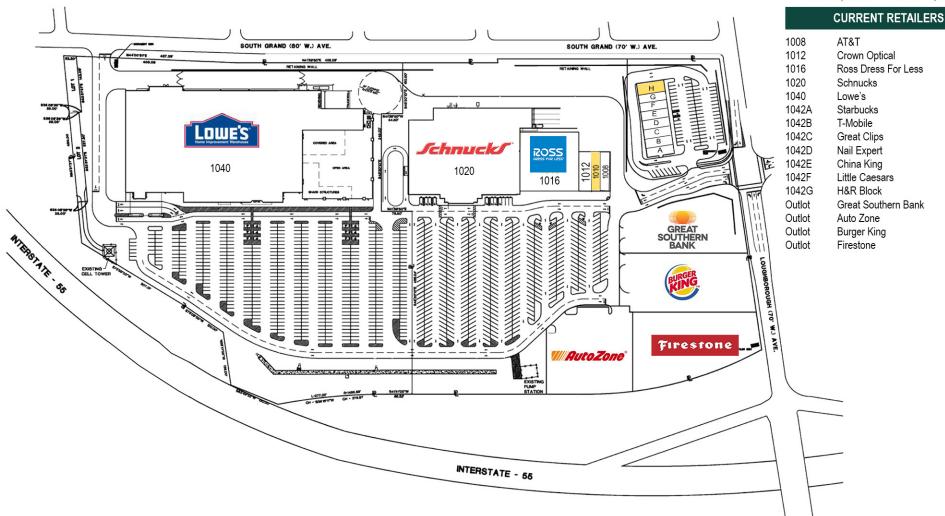

#### AVAILABLE SPACE

1010 - 2,064 sf 1042H - 2,457 sf

2,136 sf

1,470 sf

18,260 sf

63,237 sf

1,798 sf

2,776 sf

1,050 sf

1,050 sf

1,376 sf

1,400 sf

1,308 sf

0 sf

0 sf

0 sf